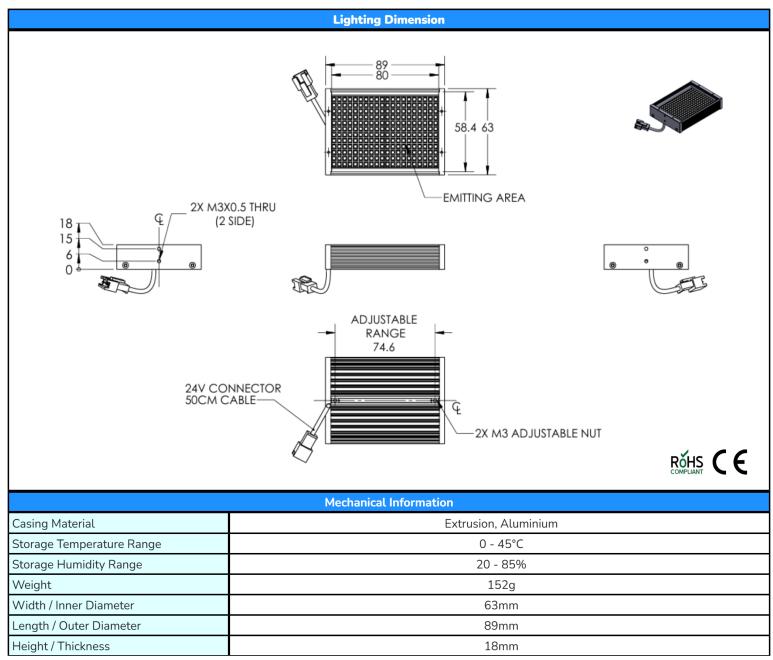

## LTZPFL080-00-12-B-24V

| Lighting Information         |                                                                                                                                                                                                                                                                                                                                                                                                                                                                                                                                                                                                                                                                                                                                                                                                                                                                                                                                                                                                                                                                                                                                                                                                                                                                                                                                                                                                                                                                                                                                                                                                                                                                                                                                                                                                                                                                                                                                                                                                                                                                                                                                                                                                                                                                                                                                                                                                                                                                                                                                                                                                                                                                                                                                        |       |       |  |
|------------------------------|----------------------------------------------------------------------------------------------------------------------------------------------------------------------------------------------------------------------------------------------------------------------------------------------------------------------------------------------------------------------------------------------------------------------------------------------------------------------------------------------------------------------------------------------------------------------------------------------------------------------------------------------------------------------------------------------------------------------------------------------------------------------------------------------------------------------------------------------------------------------------------------------------------------------------------------------------------------------------------------------------------------------------------------------------------------------------------------------------------------------------------------------------------------------------------------------------------------------------------------------------------------------------------------------------------------------------------------------------------------------------------------------------------------------------------------------------------------------------------------------------------------------------------------------------------------------------------------------------------------------------------------------------------------------------------------------------------------------------------------------------------------------------------------------------------------------------------------------------------------------------------------------------------------------------------------------------------------------------------------------------------------------------------------------------------------------------------------------------------------------------------------------------------------------------------------------------------------------------------------------------------------------------------------------------------------------------------------------------------------------------------------------------------------------------------------------------------------------------------------------------------------------------------------------------------------------------------------------------------------------------------------------------------------------------------------------------------------------------------------|-------|-------|--|
| LED Color                    | BLUE                                                                                                                                                                                                                                                                                                                                                                                                                                                                                                                                                                                                                                                                                                                                                                                                                                                                                                                                                                                                                                                                                                                                                                                                                                                                                                                                                                                                                                                                                                                                                                                                                                                                                                                                                                                                                                                                                                                                                                                                                                                                                                                                                                                                                                                                                                                                                                                                                                                                                                                                                                                                                                                                                                                                   |       |       |  |
| Wavelength                   | Liber<br>Liber<br>Liber<br>Liber<br>Liber<br>Liber<br>Liber<br>Liber<br>Liber<br>Liber<br>Liber<br>Liber<br>Liber<br>Liber<br>Liber<br>Liber<br>Liber<br>Liber<br>Liber<br>Liber<br>Liber<br>Liber<br>Liber<br>Liber<br>Liber<br>Liber<br>Liber<br>Liber<br>Liber<br>Liber<br>Liber<br>Liber<br>Liber<br>Liber<br>Liber<br>Liber<br>Liber<br>Liber<br>Liber<br>Liber<br>Liber<br>Liber<br>Liber<br>Liber<br>Liber<br>Liber<br>Liber<br>Liber<br>Liber<br>Liber<br>Liber<br>Liber<br>Liber<br>Liber<br>Liber<br>Liber<br>Liber<br>Liber<br>Liber<br>Liber<br>Liber<br>Liber<br>Liber<br>Liber<br>Liber<br>Liber<br>Liber<br>Liber<br>Liber<br>Liber<br>Liber<br>Liber<br>Liber<br>Liber<br>Liber<br>Liber<br>Liber<br>Liber<br>Liber<br>Liber<br>Liber<br>Liber<br>Liber<br>Liber<br>Liber<br>Liber<br>Liber<br>Liber<br>Liber<br>Liber<br>Liber<br>Liber<br>Liber<br>Liber<br>Liber<br>Liber<br>Liber<br>Liber<br>Liber<br>Liber<br>Liber<br>Liber<br>Liber<br>Liber<br>Liber<br>Liber<br>Liber<br>Liber<br>Liber<br>Liber<br>Liber<br>Liber<br>Liber<br>Liber<br>Liber<br>Liber<br>Liber<br>Liber<br>Liber<br>Liber<br>Liber<br>Liber<br>Liber<br>Liber<br>Liber<br>Liber<br>Liber<br>Liber<br>Liber<br>Liber<br>Liber<br>Liber<br>Liber<br>Liber<br>Liber<br>Liber<br>Liber<br>Liber<br>Liber<br>Liber<br>Liber<br>Liber<br>Liber<br>Liber<br>Liber<br>Liber<br>Liber<br>Liber<br>Liber<br>Liber<br>Liber<br>Liber<br>Liber<br>Liber<br>Liber<br>Liber<br>Liber<br>Liber<br>Liber<br>Liber<br>Liber<br>Liber<br>Liber<br>Liber<br>Liber<br>Liber<br>Liber<br>Liber<br>Liber<br>Liber<br>Liber<br>Liber<br>Liber<br>Liber<br>Liber<br>Liber<br>Liber<br>Liber<br>Liber<br>Liber<br>Liber<br>Liber<br>Liber<br>Liber<br>Liber<br>Liber<br>Liber<br>Liber<br>Liber<br>Liber<br>Liber<br>Liber<br>Liber<br>Liber<br>Liber<br>Liber<br>Liber<br>Liber<br>Liber<br>Liber<br>Liber<br>Liber<br>Liber<br>Liber<br>Liber<br>Liber<br>Liber<br>Liber<br>Liber<br>Liber<br>Liber<br>Liber<br>Liber<br>Liber<br>Liber<br>Liber<br>Liber<br>Liber<br>Liber<br>Liber<br>Liber<br>Liber<br>Liber<br>Liber<br>Liber<br>Liber<br>Liber<br>Liber<br>Liber<br>Liber<br>Liber<br>Liber<br>Liber<br>Liber<br>Liber<br>Liber<br>Liber<br>Liber<br>Liber<br>Liber<br>Liber<br>Liber<br>Liber<br>Liber<br>Liber<br>Liber<br>Liber<br>Liber<br>Liber<br>Liber<br>Liber<br>Liber<br>Liber<br>Liber<br>Liber<br>Liber<br>Liber<br>Liber<br>Liber<br>Liber<br>Liber<br>Liber<br>Liber<br>Liber<br>Liber<br>Liber<br>Liber<br>Liber<br>Liber<br>Liber<br>Liber<br>Liber<br>Liber<br>Liber<br>Liber<br>Liber<br>Liber<br>Liber<br>Liber<br>Liber<br>Liber<br>Liber<br>Liber<br>Liber<br>Liber<br>Liber<br>Liber<br>Liber<br>Liber<br>Liber<br>Liber<br>Liber<br>Li |       |       |  |
| Working Distance             | 100mm                                                                                                                                                                                                                                                                                                                                                                                                                                                                                                                                                                                                                                                                                                                                                                                                                                                                                                                                                                                                                                                                                                                                                                                                                                                                                                                                                                                                                                                                                                                                                                                                                                                                                                                                                                                                                                                                                                                                                                                                                                                                                                                                                                                                                                                                                                                                                                                                                                                                                                                                                                                                                                                                                                                                  | 130mm | 150mm |  |
| Intensity (±15%)             | Olx                                                                                                                                                                                                                                                                                                                                                                                                                                                                                                                                                                                                                                                                                                                                                                                                                                                                                                                                                                                                                                                                                                                                                                                                                                                                                                                                                                                                                                                                                                                                                                                                                                                                                                                                                                                                                                                                                                                                                                                                                                                                                                                                                                                                                                                                                                                                                                                                                                                                                                                                                                                                                                                                                                                                    | Olx   | Olx   |  |
| Illumination (Number of Row) | 12                                                                                                                                                                                                                                                                                                                                                                                                                                                                                                                                                                                                                                                                                                                                                                                                                                                                                                                                                                                                                                                                                                                                                                                                                                                                                                                                                                                                                                                                                                                                                                                                                                                                                                                                                                                                                                                                                                                                                                                                                                                                                                                                                                                                                                                                                                                                                                                                                                                                                                                                                                                                                                                                                                                                     |       |       |  |
|                              | Active Outer Diameter 80                                                                                                                                                                                                                                                                                                                                                                                                                                                                                                                                                                                                                                                                                                                                                                                                                                                                                                                                                                                                                                                                                                                                                                                                                                                                                                                                                                                                                                                                                                                                                                                                                                                                                                                                                                                                                                                                                                                                                                                                                                                                                                                                                                                                                                                                                                                                                                                                                                                                                                                                                                                                                                                                                                               |       |       |  |
| Illumination Active Area     | Active Inner Diameter 58.4                                                                                                                                                                                                                                                                                                                                                                                                                                                                                                                                                                                                                                                                                                                                                                                                                                                                                                                                                                                                                                                                                                                                                                                                                                                                                                                                                                                                                                                                                                                                                                                                                                                                                                                                                                                                                                                                                                                                                                                                                                                                                                                                                                                                                                                                                                                                                                                                                                                                                                                                                                                                                                                                                                             |       |       |  |
| Emission Angle               | 0°                                                                                                                                                                                                                                                                                                                                                                                                                                                                                                                                                                                                                                                                                                                                                                                                                                                                                                                                                                                                                                                                                                                                                                                                                                                                                                                                                                                                                                                                                                                                                                                                                                                                                                                                                                                                                                                                                                                                                                                                                                                                                                                                                                                                                                                                                                                                                                                                                                                                                                                                                                                                                                                                                                                                     |       |       |  |
|                              | EXEMPT                                                                                                                                                                                                                                                                                                                                                                                                                                                                                                                                                                                                                                                                                                                                                                                                                                                                                                                                                                                                                                                                                                                                                                                                                                                                                                                                                                                                                                                                                                                                                                                                                                                                                                                                                                                                                                                                                                                                                                                                                                                                                                                                                                                                                                                                                                                                                                                                                                                                                                                                                                                                                                                                                                                                 |       |       |  |
| Eye Safety Class (IEC62471)  | Products with sources, which do not pose any potential photobiological hazard even for the continuous and unrestricted exposure. Example: 8 hours of exposure poses no acute hazard to either eye or skin, and 10,000 seconds (2.8 hours) of the intent starting causes no blue light retinal hazard.                                                                                                                                                                                                                                                                                                                                                                                                                                                                                                                                                                                                                                                                                                                                                                                                                                                                                                                                                                                                                                                                                                                                                                                                                                                                                                                                                                                                                                                                                                                                                                                                                                                                                                                                                                                                                                                                                                                                                                                                                                                                                                                                                                                                                                                                                                                                                                                                                                  |       |       |  |
| Chromaticity Table           |                                                                                                                                                                                                                                                                                                                                                                                                                                                                                                                                                                                                                                                                                                                                                                                                                                                                                                                                                                                                                                                                                                                                                                                                                                                                                                                                                                                                                                                                                                                                                                                                                                                                                                                                                                                                                                                                                                                                                                                                                                                                                                                                                                                                                                                                                                                                                                                                                                                                                                                                                                                                                                                                                                                                        |       |       |  |
| For White Colour Only        |                                                                                                                                                                                                                                                                                                                                                                                                                                                                                                                                                                                                                                                                                                                                                                                                                                                                                                                                                                                                                                                                                                                                                                                                                                                                                                                                                                                                                                                                                                                                                                                                                                                                                                                                                                                                                                                                                                                                                                                                                                                                                                                                                                                                                                                                                                                                                                                                                                                                                                                                                                                                                                                                                                                                        |       |       |  |

### LTZPFL080-00-12-B-24V

| Connection Information |               |        |                                                     |
|------------------------|---------------|--------|-----------------------------------------------------|
| Connector Type         | JST SMR-03V-B |        |                                                     |
| Cable Length           | 500mm         |        |                                                     |
|                        | Pin           | Signal | Cable Color                                         |
|                        | 1             | 24V    | RED                                                 |
|                        | 2             | -      | -                                                   |
|                        | 3             | GND    | WHITE / BLACK                                       |
| Pin Configuration      |               |        | PIN 1     24V       PIN 2     -       PIN 3     GND |